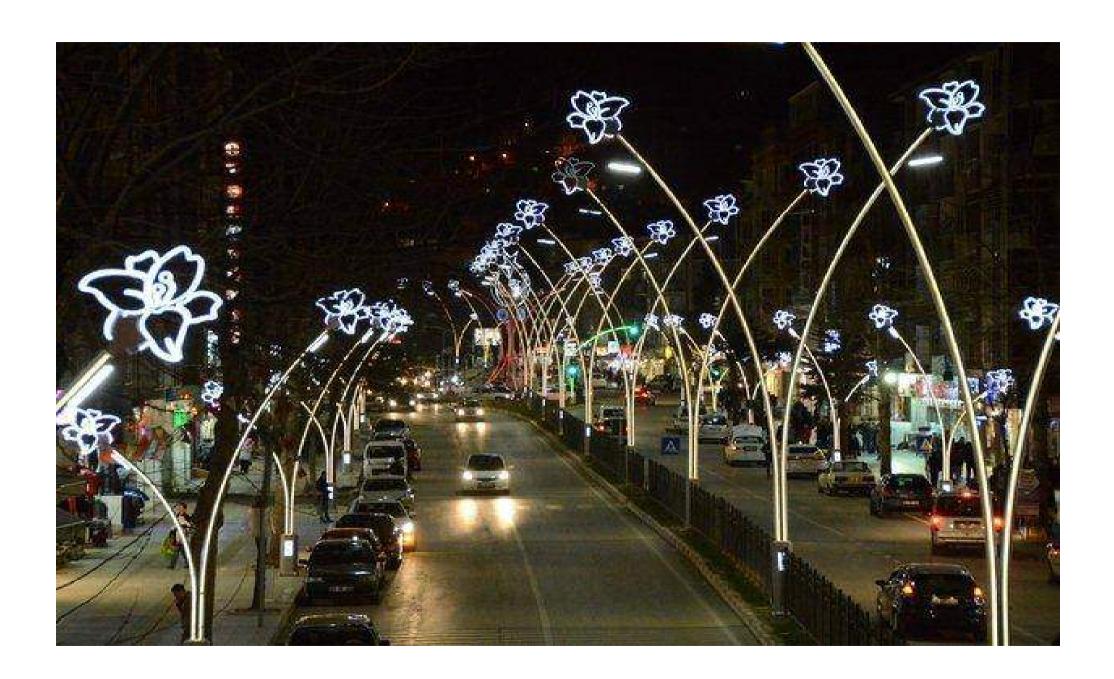

#### **DECORATIVE LIGHTING POLES**

Decorative poles are manufactured in round conical sections or polygonal sections up to 12 m in height depending on customer requests or drawings. Special customer requests are also designed and produced for different heights of shapes.

Round poles can be produced in conical or cylindrical shape .Pole arms are designed in various concepts, with special emphasis on aesthetics.

Round lighting poles are manufactured in embedded type or as anchor bolted joint from ,with galvanized coating or paint finish which is changing according to customer requests over the galvanizing .