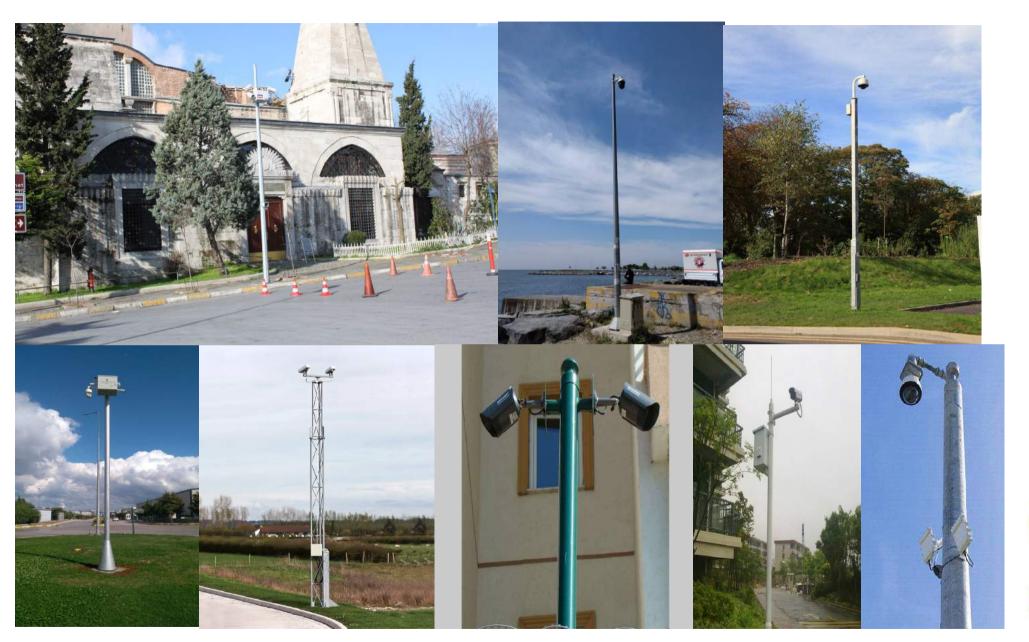

#### **CCTV AND MOBESE POLES**

Camera poles are an aesthetically designed to allow easy Access to Tv survelliance cameras.

Camera poles are base plate mounted. Poles with preferred polygonal sections and round conical section

can be designed. Our company specializes in the minimum oscillation which is very important for the aiming and image clarity in these poles.

Poles are generally designed for the applications such as;

- Traffic Monitoring
- Sea and Airport Surveillance
- Security monitoring such as Prison Yard Observations
- Parling lot Surveillance
- Strategic Zone Surveillance such as Military Observations

**Special Customer Requests** 

Our products are manufactured on fully automatic CNC lines, galvanized and packed according to international standards and the requirements of the customer; and delivered at the place requested by the customer as per the most updated Incoterms. All manufacturing and dispatching stages, including raw material acceptances, are controlled by quality teams which are independent from the factory management