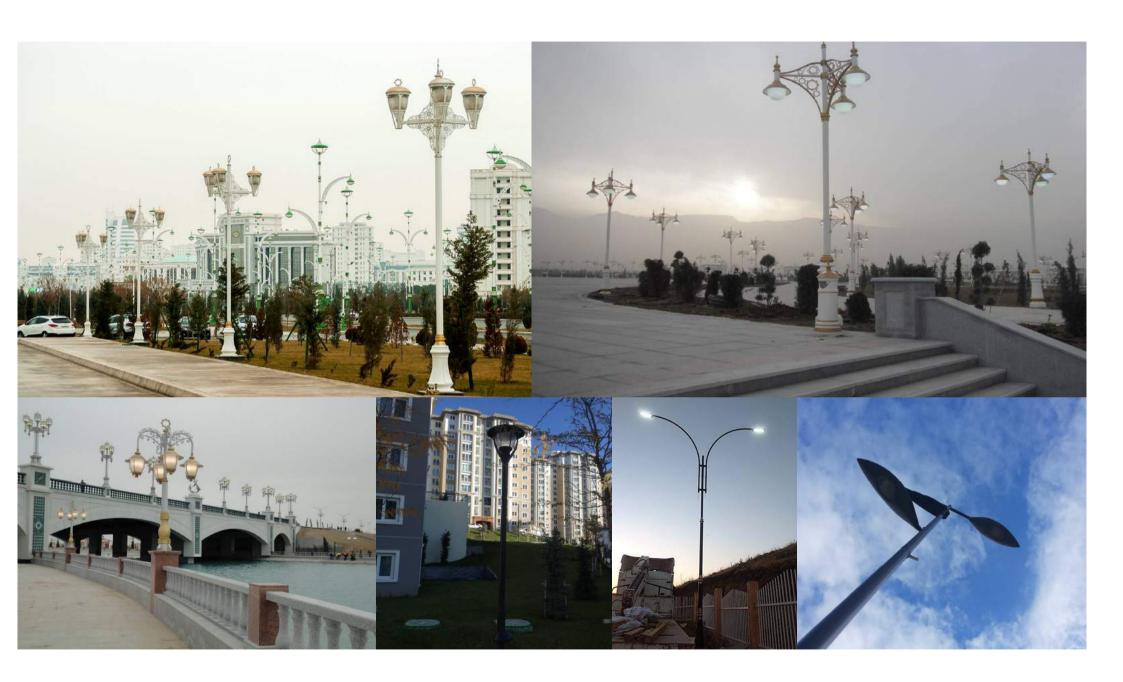

#### **DECORATIVE LIGHTING POLES**

Decorative poles are manufactured in round conical sections or polygonal sections up to 12 m in height depending on customer requests or drawings. Special customer requests are also designed and produced for different heights of shapes.

Round poles can be produced in conical or cylindrical shape .Pole arms are designed in various concepts, with special emphasis on aesthetics.

Round lighting poles are manufactured in embedded type or as anchor bolted joint from ,with galvanized coating or paint finish which is changing according to customer requests over the galvanizing .

## STREET AND ROAD LIGHTING POLES

KULE DİREK can design and manufacture lighting and projector poles, including polygonal, round sectional and tubular.

KULE DİREK has the ability to conduct all kinds of tower design with its experienced engineering group and if requested, performs type tests of these constructions at international qualities.