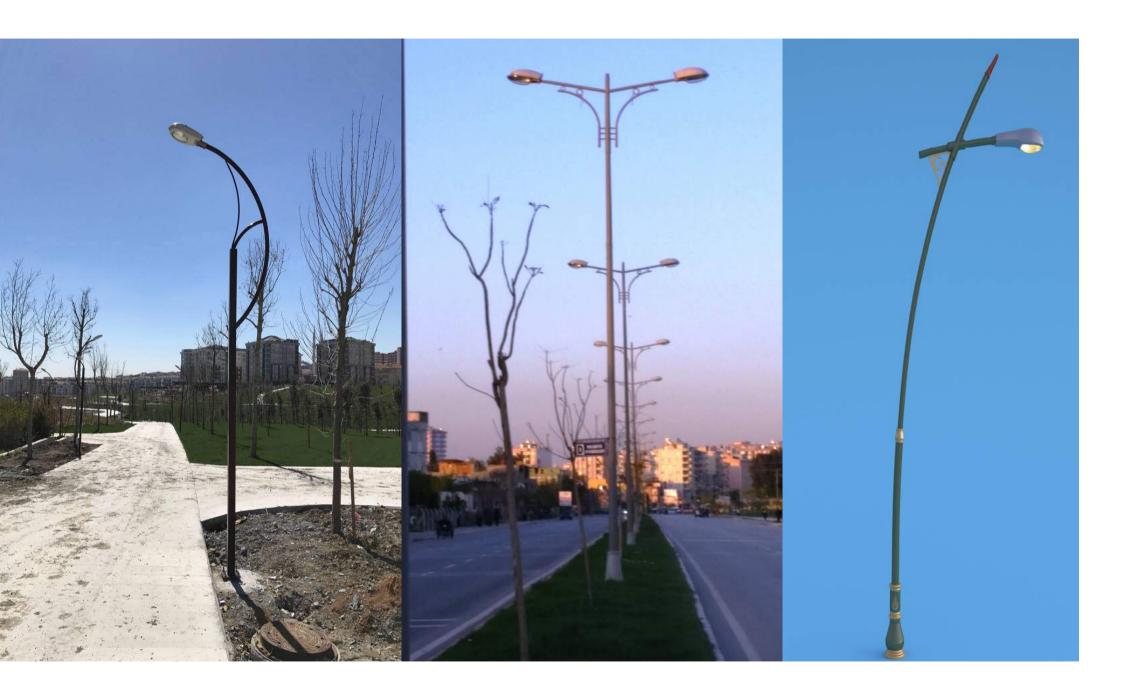

## STREET AND ROAD LIGHTING POLES

KULE DİREK can design and manufacture lighting and projector poles, including polygonal, round sectional and tubular.

KULE DİREK has the ability to conduct all kinds of tower design with its experienced engineering group and if requested, performs type tests of these constructions at international qualities.

#### **DECORATIVE LIGHTING POLES**

Decorative poles are manufactured in round conical sections or polygonal sections up to 12 m in height depending on customer requests or drawings. Special customer requests are also designed and produced for different heights of shapes.

Round poles can be produced in conical or cylindrical shape .Pole arms are designed in various concepts, with special emphasis on aesthetics.

Round lighting poles are manufactured in embedded type or as anchor bolted joint from ,with galvanized coating or paint finish which is changing according to customer requests over the galvanizing .