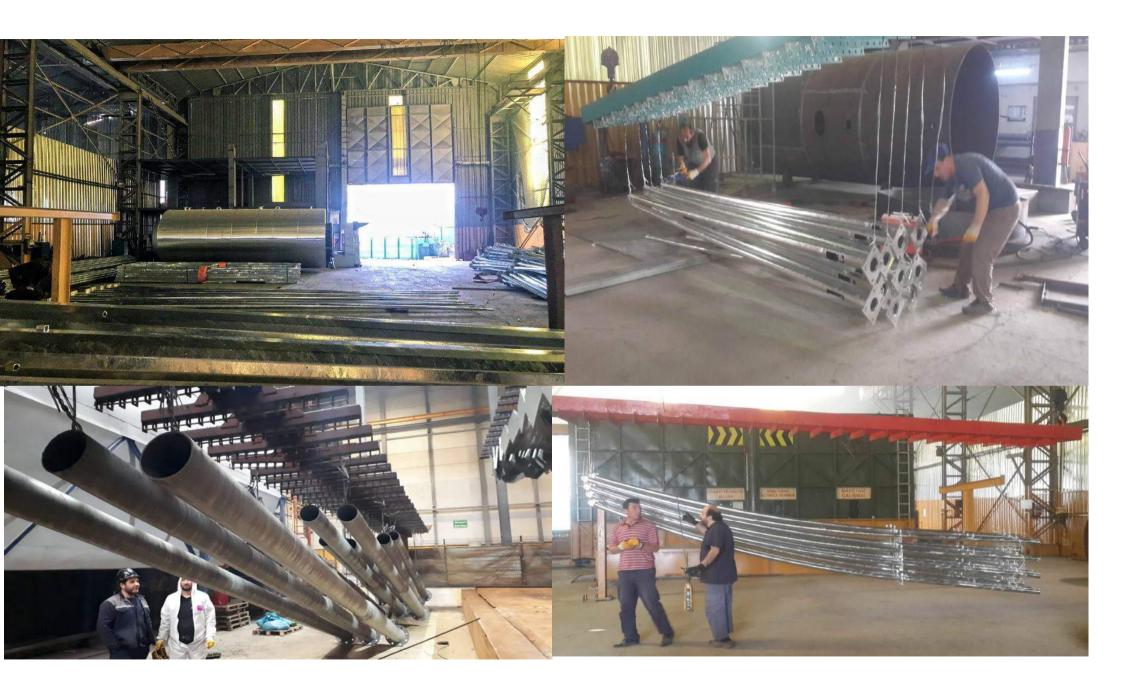

Besides, static controls, workshop drawings and manufacturing cards of the designs provided from customers or utilities can be made by KULE DİREK Design team

In case of application of a new design; prototypes are manufactured, assembled and checked by our quality teams. If requested by the customer, the supervisors of the customer and/or end user can also participate the checking of prototypes. After all of the details are fully checked on the prototype and all revisions (if any) are applied to the workshop drawings, the serial manufacturing is commenced Towers are manufactured on fully automatic CNC lines, galvanized and packed according to international standards and the requirements of the customer; and delivered at the place requested by the customer as per the most updated Incoterms. All manufacturing and dispatch stages, including raw material acceptances, are controlled by quality teams which are independent from the factory management

Our products are manufactured on fully automatic CNC lines, galvanized and packed according to international standards and the requirements of the customer; and delivered at the place requested by the customer as per the most updated Incoterms. All manufacturing and dispatching stages, including raw material acceptances, are controlled by quality teams which are independent from the factory management.

Stadium lighting poles can be produced at any size or the manufacturing is carried out by joining more than steel body of polygonal section up to 50 m height using the slip-joint method

Our products are manufactured on fully automatic CNC lines, galvanized and packed according to international standards and the requirements of the customer; and delivered at the place requested by the customer as per the most updated Incoterms. All manufacturing and dispatching stages, including raw material acceptances, are controlled by quality teams which are independent from the factory management.