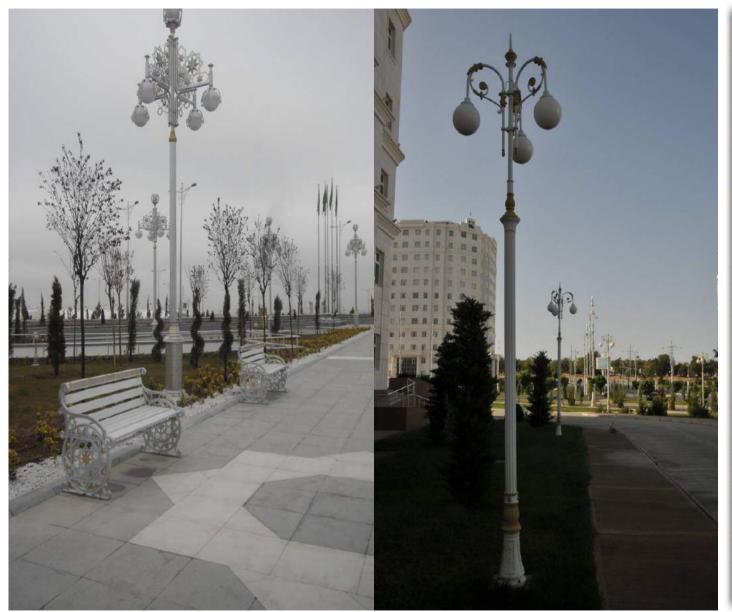

#### **DECORATIVE LIGHTING POLES**

Decorative poles are manufactured in round conical sections or polygonal sections up to 12 m in height depending on customer requests or drawings. Special customer requests are also designed and produced for different heights of shapes.

Round poles can be produced in conical or cylindrical shape .Pole arms are designed in various concepts, with special emphasis on aesthetics.

Round lighting poles are manufactured in embedded type or as anchor bolted joint from ,with galvanized coating or paint finish which is changing according to customer requests over the galvanizing .