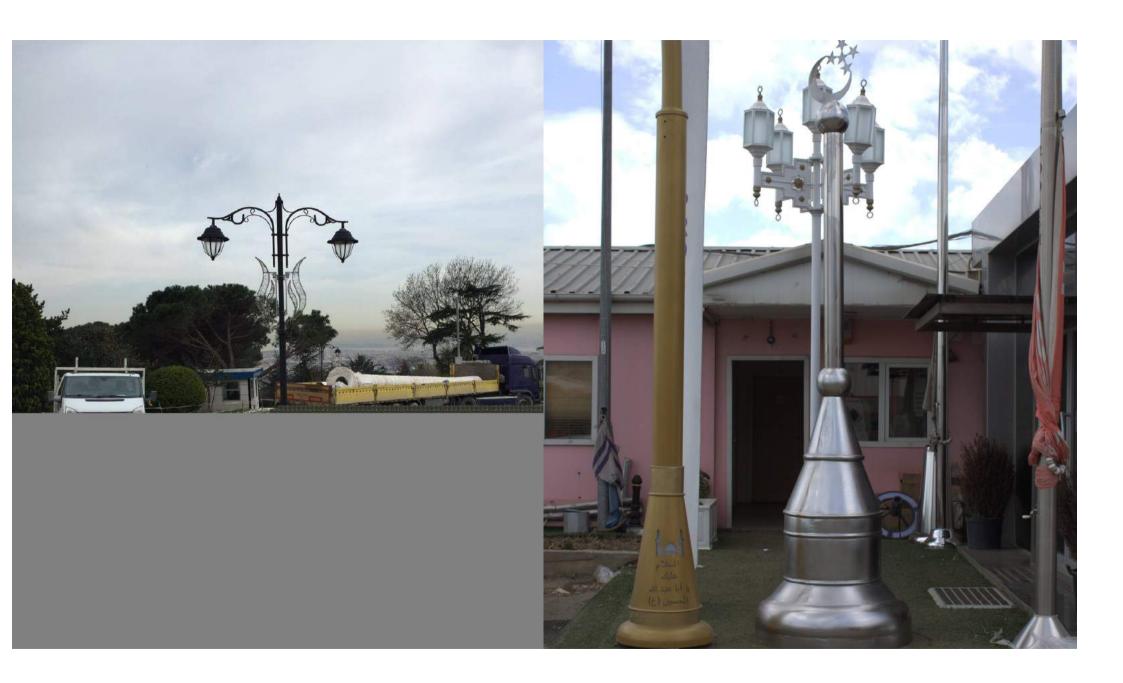

#### **DECORATIVE LIGHTING POLES**

Decorative poles are manufactured in round conical sections or polygonal sections up to 12 m in height depending on customer requests or drawings. Special customer requests are also designed and produced for different heights of shapes.

Round poles can be produced in conical or cylindrical shape .Pole arms are designed in various concepts, with special emphasis on aesthetics.

Round lighting poles are manufactured in embedded type or as anchor bolted joint from ,with galvanized coating or paint finish which is changing according to customer requests over the galvanizing .