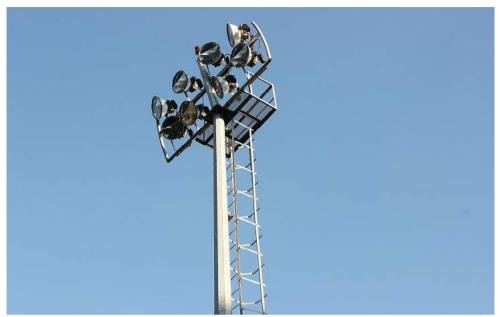

#### **HIGH MAST POLES**

High Masts with a very wide usage field can be used for lighting purposes in squares, intersections and roundabouts, sea ports, airports, sports areas, bus terminals, historical places etc

Highmasts are manufactured at various sizes, and the pole may have one galvanized polygonal section steel body or more than one steel bosies joined by the slip-joint method

Galvanized steel poles produced By Prodaş are computer designed based on up-to-date Technologies and meet the customer requests of quality, safety and durability.

High mast are available in various types, which include platform, step bolts and sarungs, ladder with safety cage, internal ladder , lift system types. Also High mast can be produced as single direction, two direction and circular multi directional types according to floodlight orientation, depending on the customer's requirements

The number of floodlights is variable depending on the size of the area to be illuminated and intensity of the light which is determined as aresults of the lighting calculation to be given by the customer with the pole lenght.

Common features of these poles are that most upper body of the where the floodlights is to be installed should be inclined to the lighting direction with a certain angle, there sholud be a frame system on which a working platform and floodlights are to be fixed.

Stadium lighting poles can be produced at any size or the manufacturing is carried out by joining more than steel body of polygonal section up to 50 m height using the slip-joint method

Our products are manufactured on fully automatic CNC lines, galvanized and packed according to international standards and the requirements of the customer; and delivered at the place requested by the customer as per the most updated Incoterms. All manufacturing and dispatching stages, including raw material acceptances, are controlled by quality teams which are independent from the factory management.