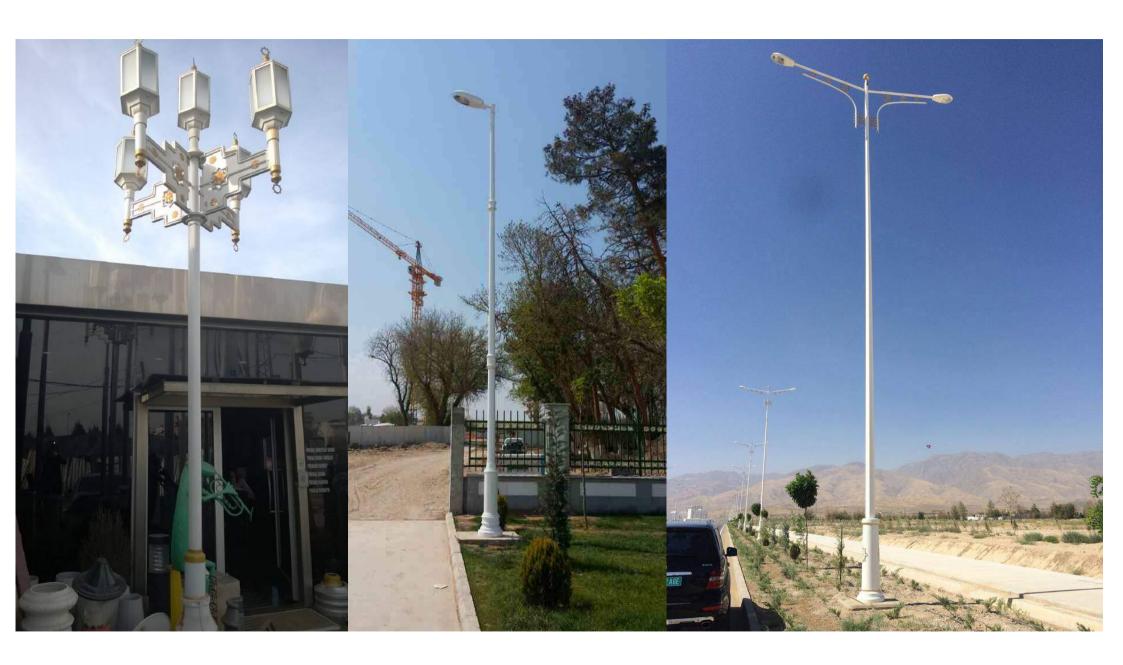

## STREET AND ROAD LIGHTING POLES

KULE DİREK can design and manufacture lighting and projector poles, including polygonal, round sectional and tubular.

KULE DİREK has the ability to conduct all kinds of tower design with its experienced engineering group and if requested, performs type tests of these constructions at international qualities.

#### **DECORATIVE LIGHTING POLES**

Decorative poles are manufactured in round conical sections or polygonal sections up to 12 m in height depending on customer requests or drawings. Special customer requests are also designed and produced for different heights of shapes.