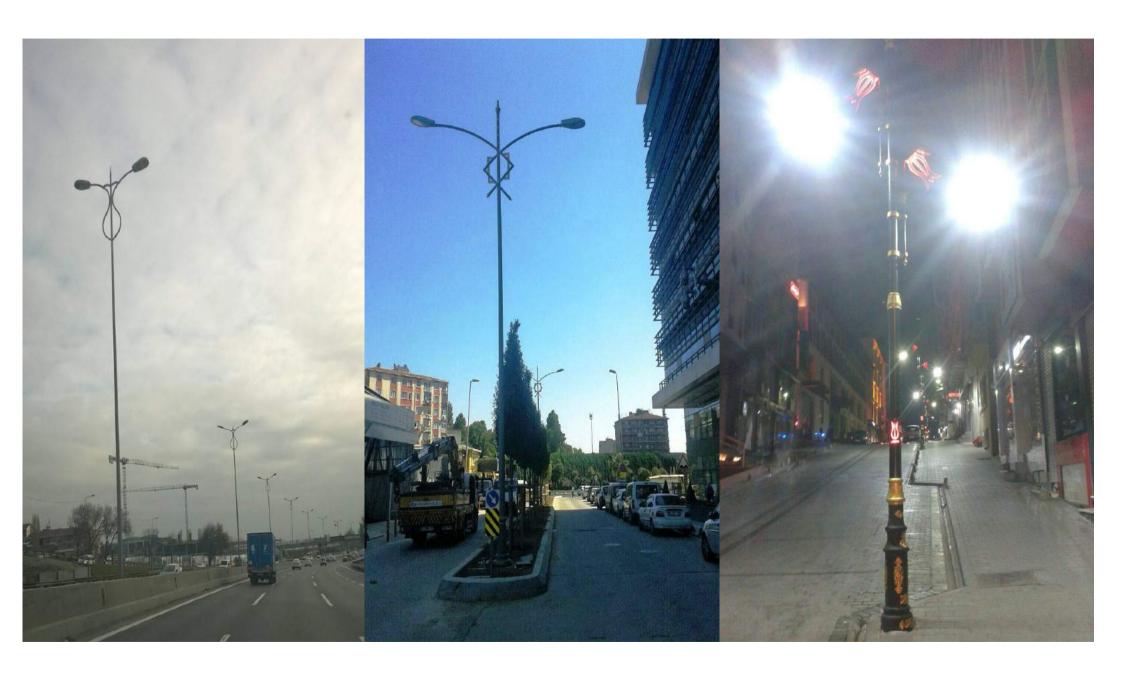

## STREET AND ROAD LIGHTING POLES

KULE DİREK can design and manufacture lighting and projector poles, including polygonal, round sectional and tubular.

KULE DİREK has the ability to conduct all kinds of tower design with its experienced engineering group and if requested, performs type tests of these constructions at international qualities.

#### **DECORATIVE LIGHTING POLES**

Decorative poles are manufactured in round conical sections or polygonal sections up to 12 m in height depending on customer requests or drawings. Special customer requests are also designed and produced for different heights of shapes.