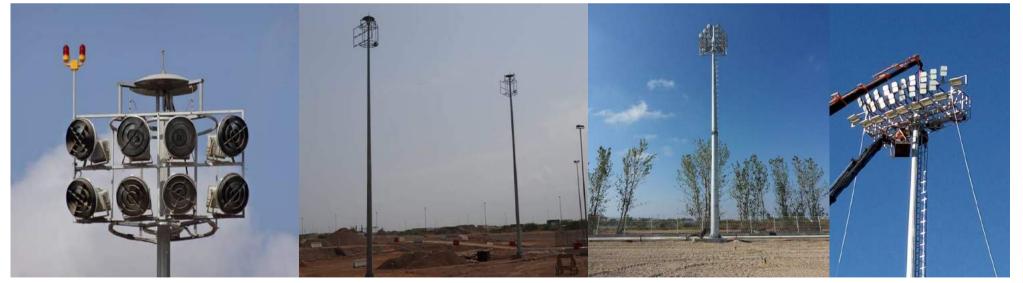

#### **HIGH MAST POLES**

High Masts with a very wide usage field can be used for lighting purposes in squares, intersections and roundabouts, sea ports, airports, sports areas, bus terminals, historical places etc

Highmasts are manufactured at various sizes, and the pole may have one galvanized polygonal section steel body or more than one steel bosies joined by the slip-joint method

Galvanized steel poles produced By Prodaş are computer designed based on up-to-date Technologies and meet the customer requests of quality, safety and durability.

High mast are available in various types, which include platform, step bolts and sarungs, ladder with safety cage, internal ladder , lift system types. Also High mast can be produced as single direction, two direction and circular multi directional types according to floodlight orientation, depending on the customer's requirements

The number of floodlights is variable depending on the size of the area to be illuminated and intensity of the light which is determined as aresults of the lighting calculation to be given by the customer with the pole lenght.

Common features of these poles are that most upper body of the where the floodlights is to be installed should be inclined to the lighting direction with a certain angle, there sholud be a frame system on which a working platform and floodlights are to be fixed.

Stadium lighting poles can be produced at any size or the manufacturing is carried out by joining more than steel body of polygonal section up to 50 m height using the slip-joint method

Our products are manufactured on fully automatic CNC lines, galvanized and packed according to international standards and the requirements of the customer; and delivered at the place requested by the customer as per the most updated Incoterms. All manufacturing and dispatching stages, including raw material acceptances, are controlled by quality teams which are independent from the factory management.