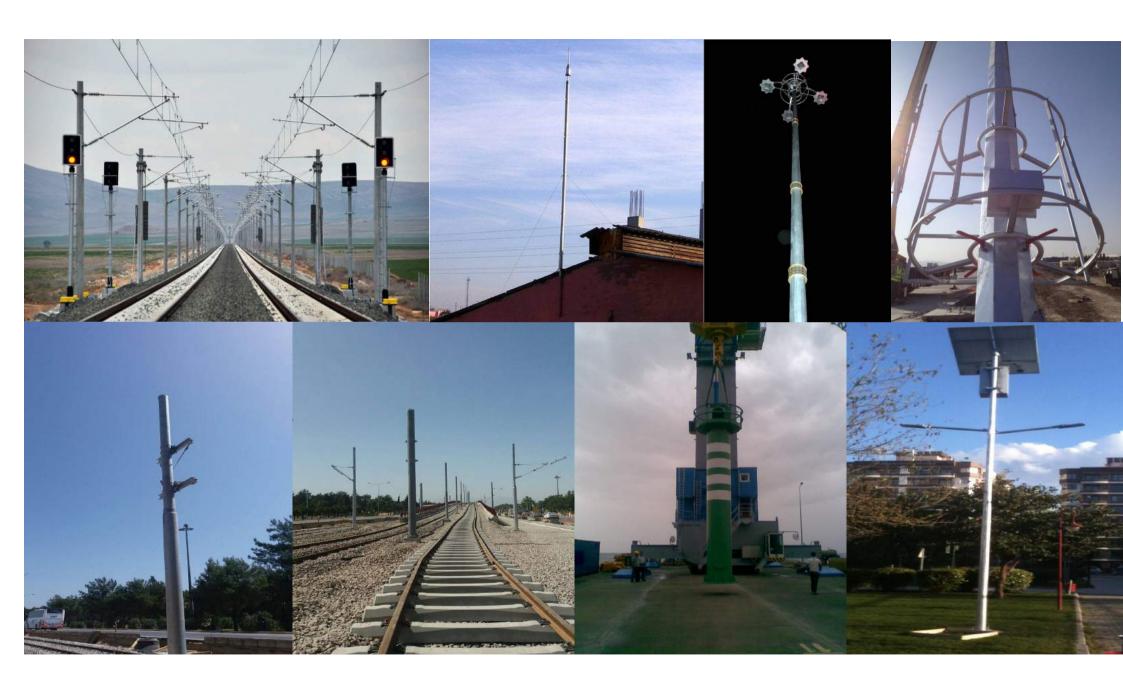

#### **CATENARY POLES**

Being the pioneer of the galvanised steel pole industry in Turkey, Kule Poles offers the customers a better alternative to concrete railway poles, with all the advantages of the steel structure. The poles can be designed and produced either of round, polygonal or different profile cross-sections.

#### **Options and Accessories**;

Cable carrier brackets

The poles with preferred polygonal sections and round conical sections can also be designed.

The poles are hot dip galvanized and may be painted over galvanizing coat for a more aesthetical appearance.

#### LIGHTNING ARRESTER AND SPECIAL POLES

Lightening Arrestor Poles are produced between 6 m and 50 m heights according to customer contract and drawings. These poles may be designed as a polygonal or round section as a single piece for up to 12m heights and slip joint or flange bolted joint methods are used for poles over 12m in height.

#### **Fields of Application:**

**Airports** 

Seaports

Factories

Tall Buildings

Military areas

Petro-Chemical Plants etc.

Options and Accessories: