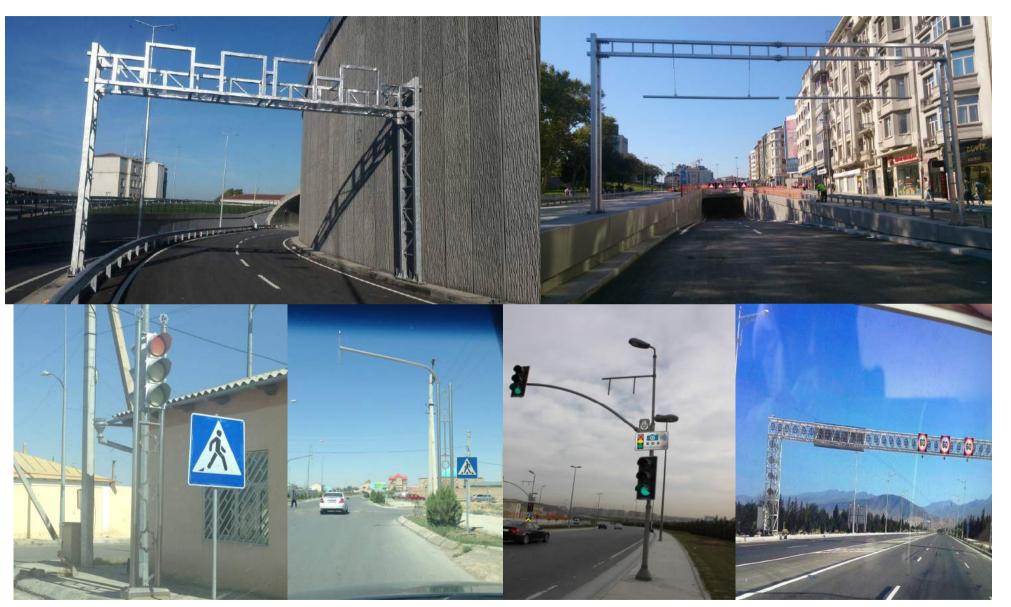

## **BOARD ,TRAFFIC SIGNALIZATION AND GANTRY POLES**

KULE DİREK is the leading company in Turkey design and manufacturing of Signalization structures. These structures may be of various types, such as polyonal, square or circular cross section. According to our customer requests, the structure may be designed either as polygonal round or square section type.

Especially the polygonal signalization structures are ergonomic due to their simple construction. The diameter

of the body gets narrower towards the notice board, and this shape catches the attention of the drives more efficiently.

Besides, static controls, workshop drawings and manufacturing cards of the designs provided from customers or utilities can be made by PRODAŞ Design team.

These poles are specially designed according to number of the traffic signboards, dimensions, signal requirements and place of installation such as intersections or roadways.