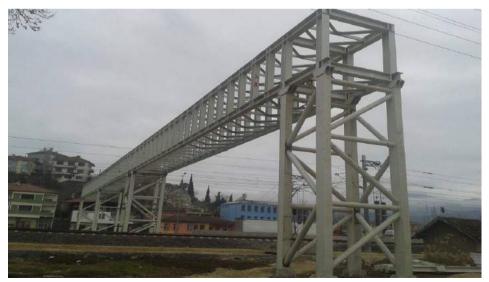

#### **ENERGY TRANSMISSION LINES**

KULE DİREK has the ability to conduct all kinds of tower design with its experienced engineering group and if requested, performs type tests of these constructions at international and accredited stations.

Besides, static controls, workshop drawings and manufacturing cards of the designs provided from customers or utilities can be made by KULE DİREK Design team

In case of application of a new design; prototypes are manufactured, assembled and checked by our quality teams. If requested by the customer, the supervisors of the customer and/or end user can also participate the checking of prototypes. After all of the details are fully checked on the prototype and all revisions (if any) are applied to the workshop drawings, the serial manufacturing is commenced Towers are manufactured on fully automatic CNC lines, galvanized and packed according to international standards and the requirements of the customer; and delivered at the place requested by the customer as per the most updated Incoterms. All manufacturing and dispatch stages, including raw material acceptances, are controlled by quality teams which are independent from the factory management