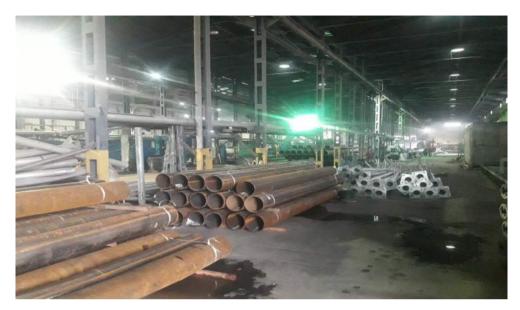

#### **ABOUT US**

Our company has been founded in Hadımköy /İstanbul in 1993. Till 2000's, the company manufacturing extrusion, pasting and cutting dies and hydraulic machine. After 2000's, the company start to manufacturing poles for energy and electric sector. It expanded its products and started manufacturing the low and medium voltage pylons, wall box and energy transmission line laterals. Besides, with the increase in de-mand of the polygon fractal conic lamp post, the order of Lamp posts, Projector Posts, Flag staffs, Antenna and Transmission poles and the Mobile Electronic System Integra on (MOBESE) Security Camera Posts embody our whole manufacture. So; in line with these demands, we've modernized ourselves and our machine park and formed new machines, new produc on lines and new engineer staff and founded a project-follow up department. We've branded **KULE DİREK** in Tur-key and in most countries of the world.