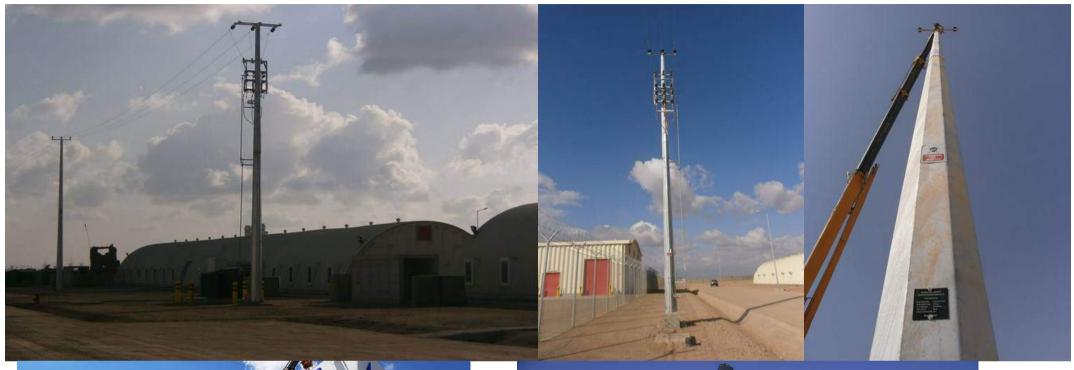

#### **LOW VOLTAGE AND HIGH VOLTAGE POLES**

KULE DİREK has the ability to conduct all kinds of tower design with its experienced engineering group and if requested, performs type tests of these constructions at international and accredited stations.

Besides, static controls, workshop drawings and manufacturing cards of the designs provided from customers or utilities can be made by Prodaş Design team

In case of application of a new design; prototypes are manufactured, assembled and checked by our quality teams. If requested by the customer, the supervisors of the customer and/or end user can also participate the checking of prototypes. After all of the details are fully checked on the prototype and all revisions (if any) are applied to the workshop drawings, the serial manufacturing is commenced

Towers are manufactured on fully automatic CNC lines, galvanized and packed according to international standards and the requirements of the customer; and delivered at the place requested by the customer as per the most updated Incoterms. All manufacturing and dispatch stages, including raw material acceptances, are controlled by quality teams which are independent from the factory management