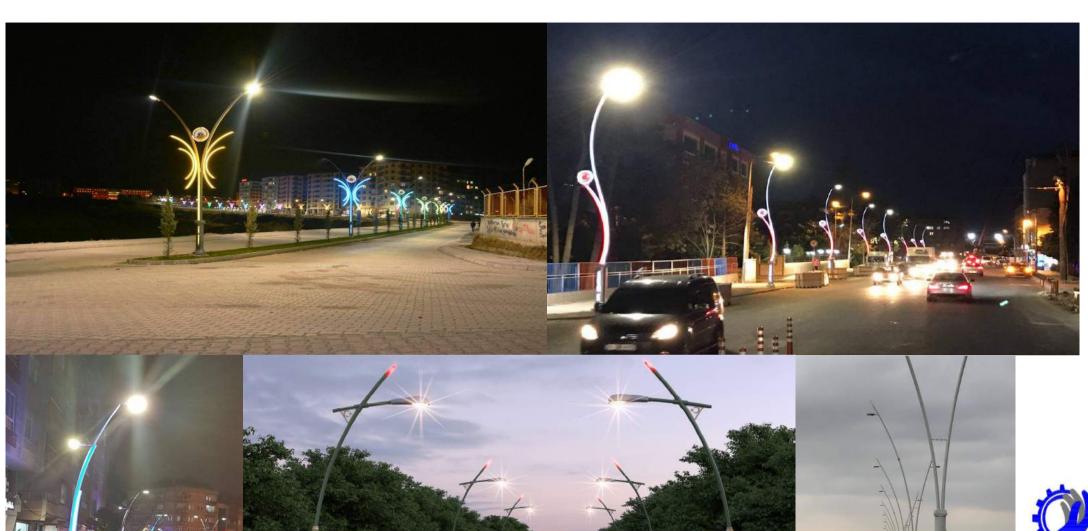

## STREET AND ROAD LIGHTING POLES

KULE DİREK can design and manufacture lighting and projector poles, including polygonal, round sectional and tubular.

KULE DİREK has the ability to conduct all kinds of tower design with its experienced engineering group and if requested, performs type tests of these constructions at international qualities.

#### **DECORATIVE LIGHTING POLES**

Decorative poles are manufactured in round conical sections or polygonal sections up to 12 m in height depending on customer requests or drawings. Special customer requests are also designed and produced for different heights of shapes.