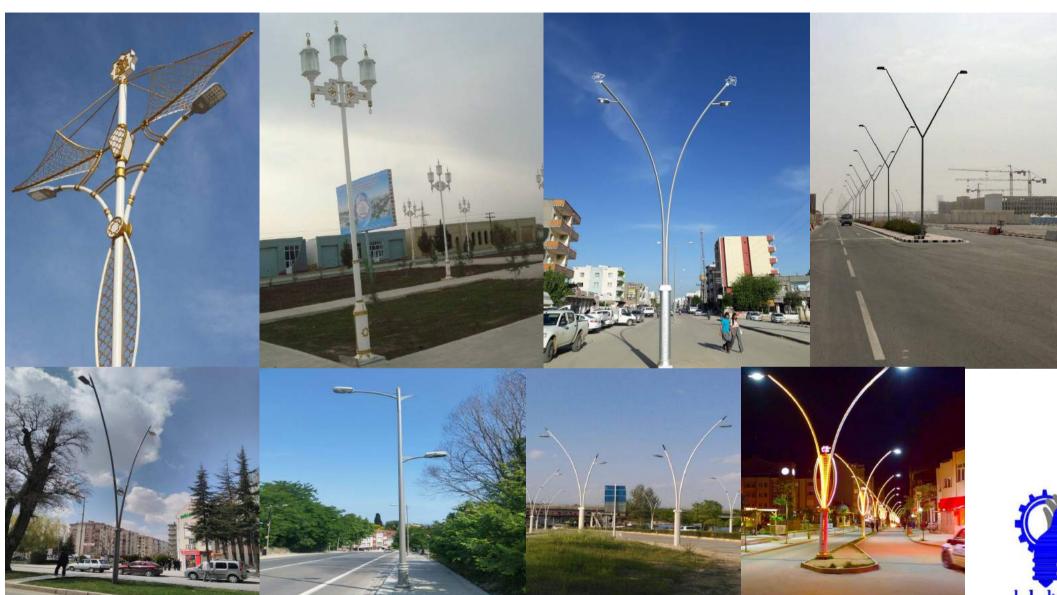

#### **DECORATIVE LIGHTING POLES**

Decorative poles are manufactured in round conical sections or polygonal sections up to 12 m in height depending on customer requests or drawings. Special customer requests are also designed and produced for different heights of shapes.

Round poles can be produced in conical or cylindrical shape .Pole arms are designed in various concepts, with special emphasis on aesthetics.

Round lighting poles are manufactured in embedded type or as anchor bolted joint from ,with galvanized coating or paint finish which is changing according to customer requests over the galvanizing .