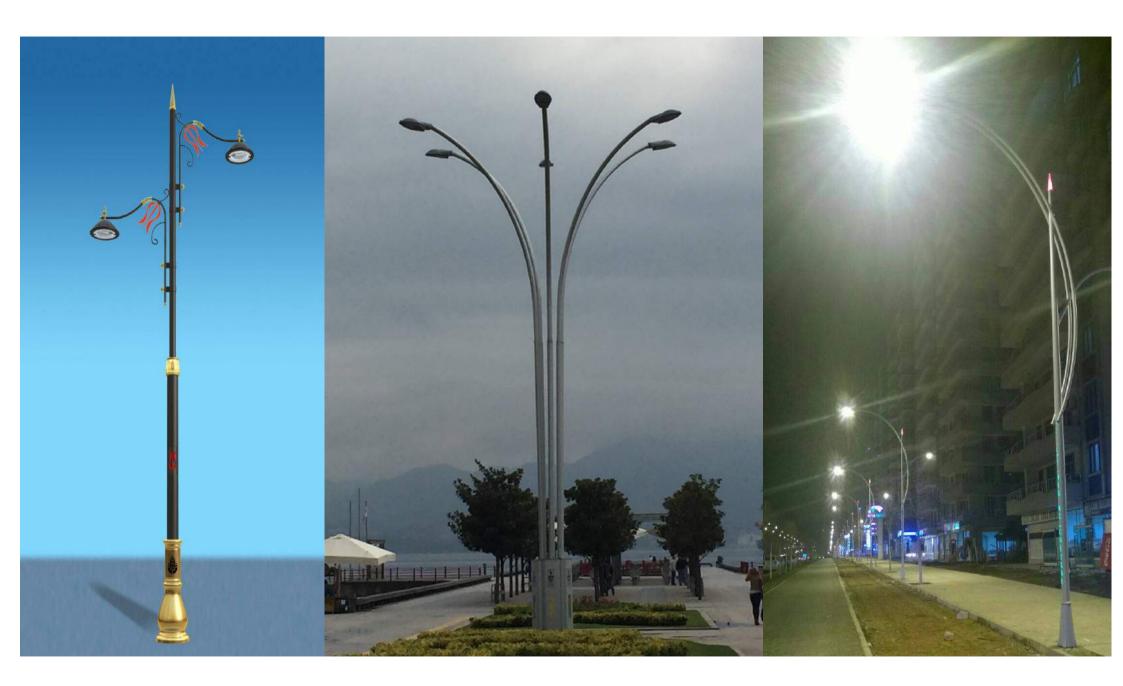

#### **DECORATIVE LIGHTING POLES**

Decorative poles are manufactured in round conical sections or polygonal sections up to 12 m in height depending on customer requests or drawings. Special customer requests are also designed and produced for different heights of shapes.

Round poles can be produced in conical or cylindrical shape .Pole arms are designed in various concepts, with special emphasis on aesthetics.

Round lighting poles are manufactured in embedded type or as anchor bolted joint from ,with galvanized coating or paint finish which is changing according to customer requests over the galvanizing .