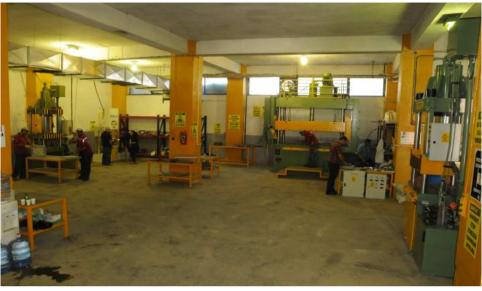

#### **ABOUT US**

Our company has been founded in Hadımköy /İstanbul in 1993. Till 2000's, the company manufacturing extrusion, pasting and cutting dies and hydraulic machine. After 2000's, the company start to manufacturing poles for energy and electric sector. It expanded its products and started manufacturing the low and medium voltage pylons, wall box and energy transmission line laterals. Besides, with the increase in de-mand of the polygon fractal conic lamp post, the order of Lamp posts, Projector Posts, Flag staffs, Antenna and Transmission poles and the Mobile Electronic System Integra on (MOBESE) Security Camera Posts embody our whole manufacture. So; in line with these demands, we've modernized ourselves and our machine park and formed new machines, new produc on lines and new engineer staff and founded a project-follow up department. We've branded **KULE DİREK** in Tur-key and in most countries of the world.