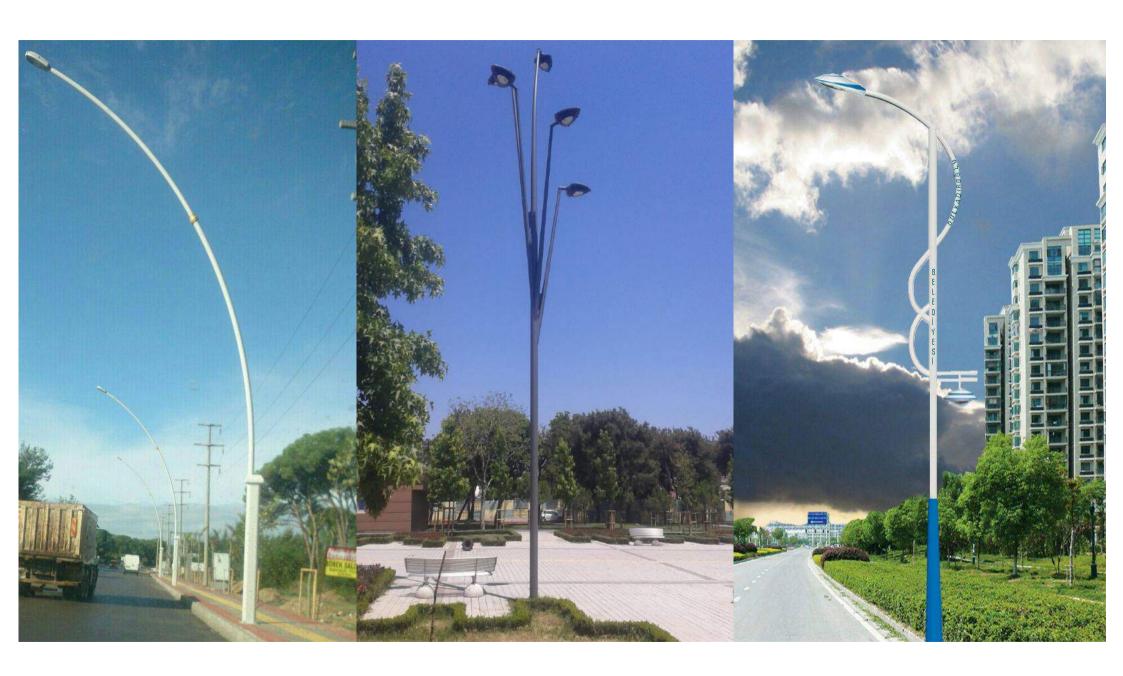

## STREET AND ROAD LIGHTING POLES

KULE DİREK can design and manufacture lighting and projector poles, including polygonal, round sectional and tubular.

KULE DİREK has the ability to conduct all kinds of tower design with its experienced engineering group and if requested, performs type tests of these constructions at international qualities.

#### **DECORATIVE LIGHTING POLES**

Decorative poles are manufactured in round conical sections or polygonal sections up to 12 m in height depending on customer requests or drawings. Special customer requests are also designed and produced for different heights of shapes.