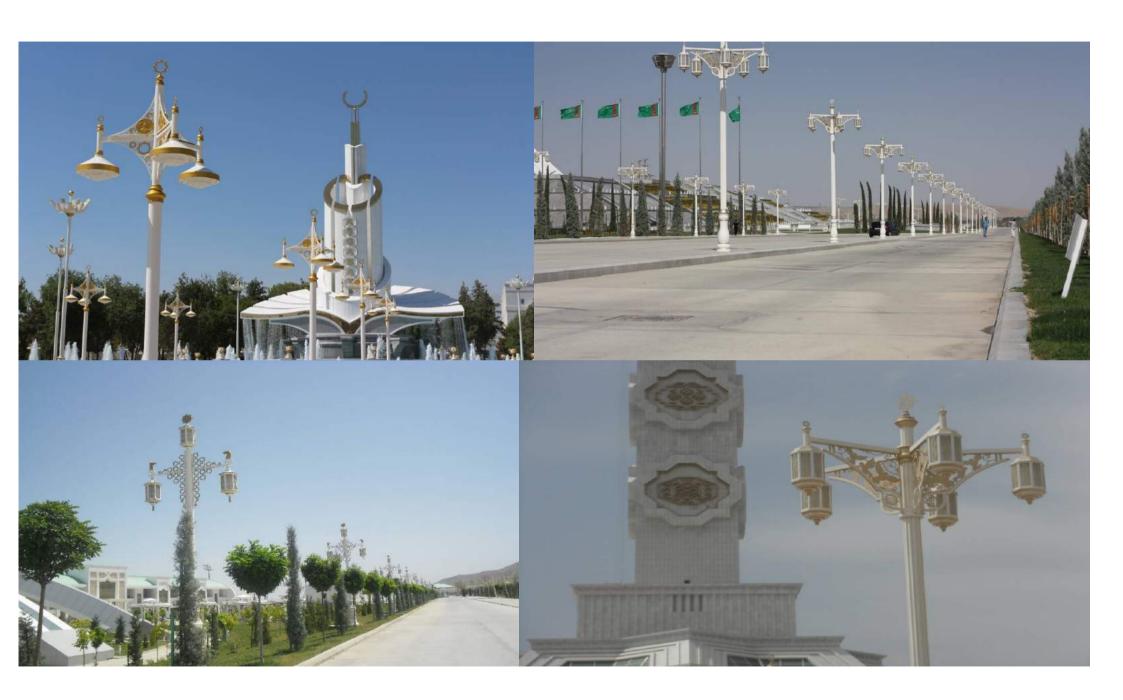

#### **DECORATIVE LIGHTING POLES**

Decorative poles are manufactured in round conical sections or polygonal sections up to 12 m in height depending on customer requests or drawings. Special customer requests are also designed and produced for different heights of shapes.

Round poles can be produced in conical or cylindrical shape .Pole arms are designed in various concepts, with special emphasis on aesthetics.

Round lighting poles are manufactured in embedded type or as anchor bolted joint from ,with galvanized coating or paint finish which is changing according to customer requests over the galvanizing .

#### **FLAG POLES**

Flag poles are designed as a single piece for those up to 12 mt in height and ,as interlaced polygonal modules for those more than 12 mt in height.

They are delivered as galvanized or painted, aluminium and stainless steel which quality 304L and 316 L