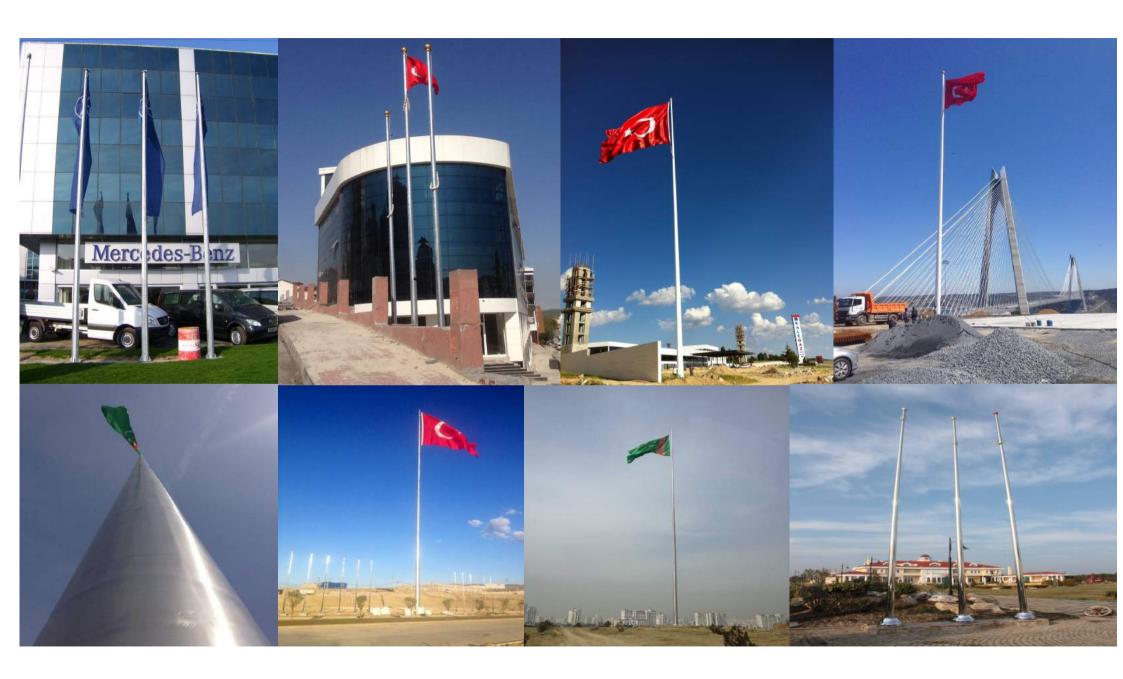

#### **FLAG POLES**

Flag poles are designed as a single piece for those up to 12 mt in height and ,as interlaced polygonal modules for those more than 12 mt in height.

They are delivered as galvanized or painted, aluminium and stainless steel which quality 304L and 316 L

Flag poles are commonly preferred at schools, municipalities, governmental and private sector buildings with their aesthetic appearance. These poles, which can be produced between 5 and 110 meters, once galvanised, provide maintenance free operation for a minimum of 20 years in various outdoor environments.

Flag poles are designed either embedded or anchor bolted on foundation which provides easy erection, and can be hinged type or raising-and-lowering type.

All flag poles are equipped with pulleys and ropes, for the poles more than 20m height, a mechanical winch for raising-and-lowering the flag is supplied with pole.

We can provide three types of flag poles

Galvanized Flag Pole and optional electrostatic powder paint over the galvanizing.

Stainless Steel and Aluminium Flag Pole

High Flag Pole With Motor