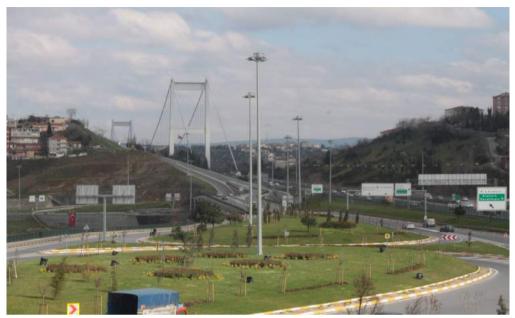

#### **HIGH MAST POLES**

High Masts with a very wide usage field can be used for lighting purposes in squares, intersections and roundabouts, sea ports, airports, sports areas, bus terminals, historical places etc

Highmasts are manufactured at various sizes, and the pole may have one galvanized polygonal section steel body or more than one steel bosies joined by the slip-joint method

Galvanized steel poles produced By Prodaş are computer designed based on up-to-date Technologies and meet the customer requests of quality, safety and durability.

High mast are available in various types, which include platform, step bolts and sarungs, ladder with safety cage, internal ladder , lift system types. Also High mast can be produced as single direction, two direction and circular multi directional types according to floodlight orientation, depending on the customer's requirements

The number of floodlights is variable depending on the size of the area to be illuminated and intensity of the light which is determined as aresults of the lighting calculation to be given by the customer with the pole lenght.

Common features of these poles are that most upper body of the where the floodlights is to be installed should be inclined to the lighting direction with a certain angle, there sholud be a frame system on which a working platform and floodlights are to be fixed.